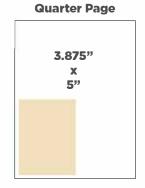

#### AD SPECIFICATIONS

FULL COLOR • monthly (12 issues a year)

| Number<br>of Issues | Per Issue Cost |           |              |             |
|---------------------|----------------|-----------|--------------|-------------|
|                     | Full Page      | Half Page | Quarter Page | Eighth Page |
| 1 to 4              | \$1,575        | \$945     | \$567        | \$340       |
| 5 to 8              | \$1,418        | \$851     | \$510        | \$306       |
| 9 to 12             | \$1,205        | \$723     | \$434        | \$260       |