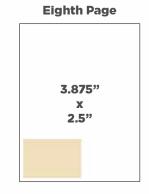

#### AD SPECIFICATIONS

FULL COLOR • monthly (12 issues a year)

| Number<br>of Issues | Per Issue Cost |           |              |             |
|---------------------|----------------|-----------|--------------|-------------|
|                     | Full Page      | Half Page | Quarter Page | Eighth Page |
| 1 to 4              | \$1,575        | \$945     | \$567        | \$340       |
| 5 to 8              | \$1,418        | \$851     | \$510        | \$306       |
| 9 to 12             | \$1,205        | \$723     | \$434        | \$260       |